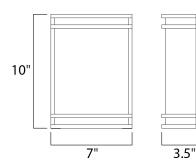

## MEASUREMENTS

DIMENSION MAX OAH HANGING WEIGHT LAMPING

: 7" W x 10" H x 3.5" Ext : 4.25" W x 9.75" H

INPUT VOLTAGE : 110-277V LUMENS BULB BULB INCLUDED DIMMABLE CRI

: 1.87 lb

: 950 Rated : 1 x 15W LED PCB Integrated , 15W Total : (Integrated) :No :90+ CRI COLOR\_TEMP : 3000K