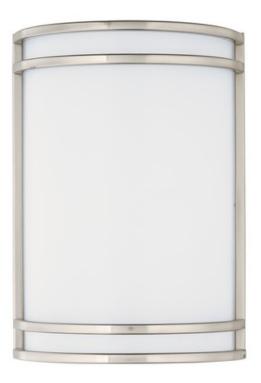

## **PRODUCT DESCRIPTION**

Commercial grade energy efficient lighting featuring linear frames of metal finished in Satin Nickel and etched opal glass over a multiple LED array to update an architecturally classic design.

## **FINISHES OPTION**

Satin Nickel

GLASS White WT

MATERIAL Steel + Opal Acrylic

RATINGS cETLus Damp Location ADA