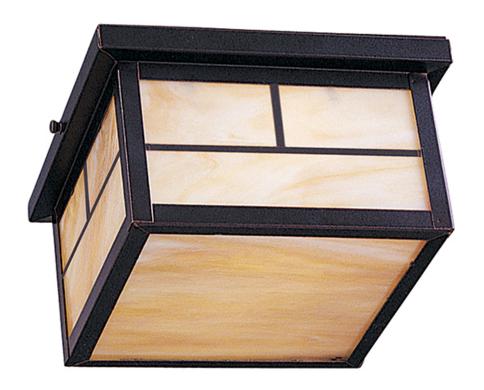

## **PRODUCT DESCRIPTION**

Coldwater is a traditional, craftsman/mission style collection from Maxim Lighting International in Burnished with Honey glass.

#### **FINISHES OPTION**

Acid Verde

Black

Burnished

Pewter

**GLASS** 

Honey HO

MATERIAL

Aluminum + Glass

**RATINGS** 

cETLus Damp Location