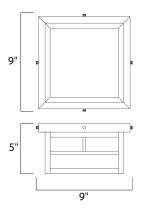

## **MEASUREMENTS**

DIMENSION : 9.25" L x 9.25" W x 5" H

HANGING WEIGHT : 3.75 lb

LAMPING

INPUT VOLTAGE : 120V **LUMENS** : 0 Rated

BULB : 2 x 60W Incandescent E26 Medium , 120W Total

**BULB INCLUDED** : (Not Included)