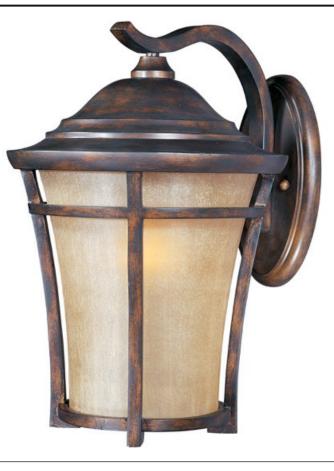

## **PRODUCT DESCRIPTION**

Maxim Lighting's Balboa VX Collection is made with Vivex, a material twice the strength of resin, is non-corrosive, UV resistant and backed with a 5-Year Limited Warranty. Balboa VX features our Copper Oxide finish and Golden Frost glass.

## **FINISHES OPTION**

Copper Oxide

GLASS Golden Frost GF

MATERIAL Vivex Resin Composite

RATINGS cETLus Wet Location

ADDITIONAL RATED LIFE 2500 Hours **OPERATING TEMPERATURE:** -20°C (-4°F), 40°C (104°F)

Always consult a qualified electrician before installing any lighting product.