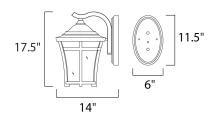

## MEASUREMENTS DIMENSION

BACK PLATE

LAMPING

LUMENS

BULB

: 12" W x 17.5" H x 14" Ext : 6" W x 11.5" H x 7" HCO HANGING WEIGHT : 8.38 lb

INPUT VOLTAGE : 120V : 1,150 Rated : 1 x 60W Incandescent E26 Medium , 60W Total BULB INCLUDED : (Not Included) DIMMABLE : Yes