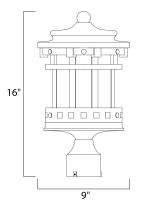

| MEASUREMENTS |
|--------------|
| DIMENSION    |

LUMENS

BULB

: 9" L x 9" W x 16" H HANGING WEIGHT : 5.65 lb