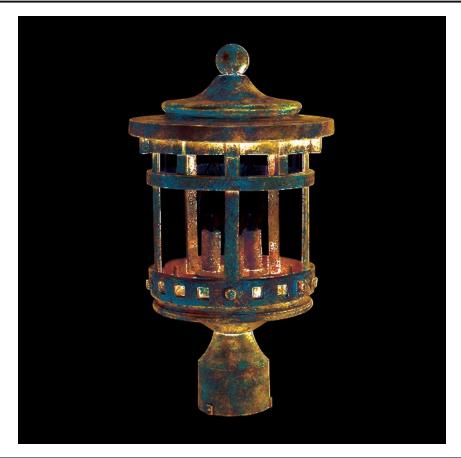

## **PRODUCT DESCRIPTION**

Maxim Lighting's Santa Barbara VX Collection is made with Vivex, a material twice the strength of resin, is non-corrosive, UV resistant and backed with a 5-Year Limited Warranty. Santa Barbara VX features our Sienna finish and Seedy glass.

## **FINISHES OPTION**

GLASS Seedy CD

MATERIAL Vivex Resin Composite + Glass

RATINGS cETLus Wet Location

ADDITIONAL RATED LIFE 1500 Hours OPERATING TEMPERATURE: -20°C (-4°F), 40°C (104°F)

Always consult a qualified electrician before installing any lighting product.