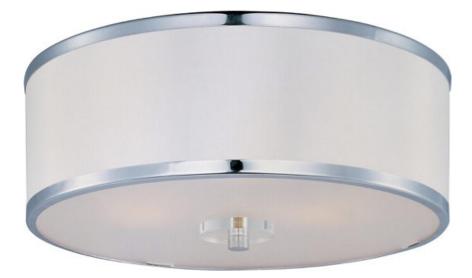

## **PRODUCT DESCRIPTION**

Metro collection features heavy gauge metal tubing finished in high Polished Chrome bent in a gentle arc to meet a solid Beveled Crystal support that gives form to its classic design. Low profile White drum shades trimmed in Polished Chrome metal are illuminated by a xenon light source.