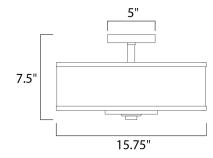

## **MEASUREMENTS**

HANGING WEIGHT

: 15.75" W x 7.5" H : 5.94 lb

LAMPING

DIMENSION

INPUT VOLTAGE LUMENS BULB BULB INCLUDED DIMMABLE

:120V : 2,016 Rated : 3 x 60W Incandescent E26 Medium , 180W Total : (Not Included) :Yes