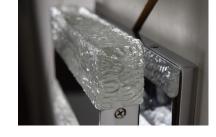

## **PRODUCT DESCRIPTION**

Blocks of piastra style Iceberg glass sparkle and shimmer from the high powered LEDs concealed inside Polished Chrome metal supports. Not only Is useful light directed down, additional light is cast indirectly upwards and into the room for even and soft illumination.