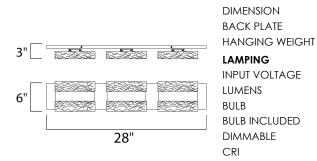

## MEASUREMENTS

: 28" W x 6" H x 3" Ext : 28" W x 4.5" H : 13.2 lb

LAMPINGINPUT VOLTAGE: 120VLUMENS: 2,420 Rated (1,417 Del.)BULB: 6 x 5W LED AC Integrated , 30W TotalBULB INCLUDED: (Integrated)DIMMABLE: Electronic Low Voltage (ELV)CRI: 90+ CRICOLOR\_TEMP: 3000KLIGHTING\_DIRECTION : Up/Dn