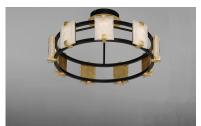

## **PRODUCT DESCRIPTION**

Piastra style glass diffuses integrated LED to shimmer radiantly. Suspended on a Black frame with Gold Leaf accents, this perfect blend of contemporary and traditional design adds glamour to a broad spectrum of design aesthetics.

#### **FINISHES OPTION**

Black / Gold Leaf