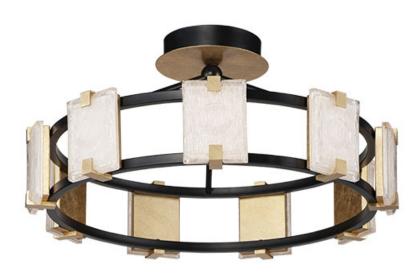

## **PRODUCT DESCRIPTION**

Piastra style glass diffuses integrated LED to shimmer radiantly. Suspended on a Black frame with Gold Leaf accents, this perfect blend of contemporary and traditional design adds glamour to a broad spectrum of design aesthetics.

#### **FINISHES OPTION**

Black / Gold Leaf

## **GLASS**

Crystaline CY

#### MATERIAL

Steel + Aluminum + Glass