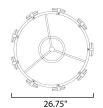

### **MEASUREMENTS**

DIMENSION : 26.75" L x 26.75" W x 13.25" H

CANOPY : 7" W x 1.75" H x 7" L

HANGING WEIGHT : 22.79556 lb

**LAMPING** 

INPUT VOLTAGE

: 110-277V

**LUMENS** : 3,535 Rated (2,430 Del.)