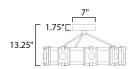

### **MEASUREMENTS**

DIMENSION : 26.75" L x 26.75" W x 13.25" H

CANOPY : 7" W x 1.75" H x 7" L

HANGING WEIGHT : 22.79556 lb

**LAMPING** 

INPUT VOLTAGE

: 110-277V

**LUMENS** : 3,535 Rated (2,430 Del.)