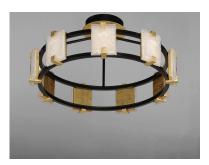

## **PRODUCT DESCRIPTION**

Piastra style glass diffuses integrated LED to shimmer radiantly. Suspended on a Black frame with Gold Leaf accents, this perfect blend of contemporary and traditional design adds glamour to a broad spectrum of design aesthetics.

#### **FINISHES OPTION**

Black / Gold Leaf