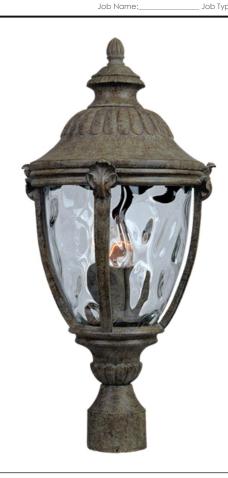

## **PRODUCT DESCRIPTION**

Morrow Bay Cast is a traditional, European style collection from Maxim Lighting International in Earth Tone finish with Water Glass glass.

**MEASUREMENTS** 

DIMENSION : 10.5" L x 10.5" W x 24" H

### **FINISHES OPTION**

Earth Tone

## **GLASS**

Water Glass WG