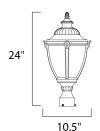

## **PRODUCT DESCRIPTION**

Morrow Bay Cast is a traditional, European style collection from Maxim Lighting International in Earth Tone finish with Water Glass glass.

**MEASUREMENTS** 

DIMENSION : 10.5" L x 10.5" W x 24" H