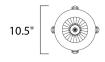

## **PRODUCT DESCRIPTION**

Morrow Bay Cast is a traditional, European style collection from Maxim Lighting International in Earth Tone finish with Water Glass glass.

**MEASUREMENTS** 

DIMENSION : 10.5" L x 10.5" W x 24" H