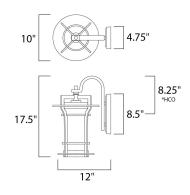

\*height from center of outlet to the top of the fixture

# **MEASUREMENTS**

DIMENSION : 10" W x 17.5" H x 12" Ext BACK PLATE : 4.75" W x 8.5" H x 8.25" HCO

HANGING WEIGHT : 2.3 lb