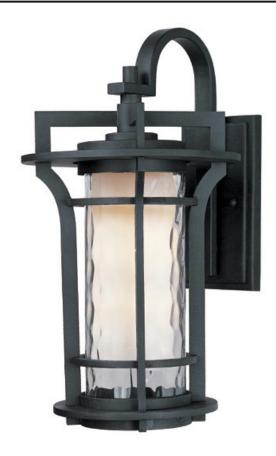

## PRODUCT DESCRIPTION

Bold, exterior design of Die Cast aluminum finished in Black Oxide support elongated cylinders of clear Waterglass. Light is gently diffused by a second inner cylinder of Satin White glass.

### **FINISHES OPTION**

Black Oxide

### **GLASS**

Water Glass WG

#### MATERIAL

Aluminum + Glass