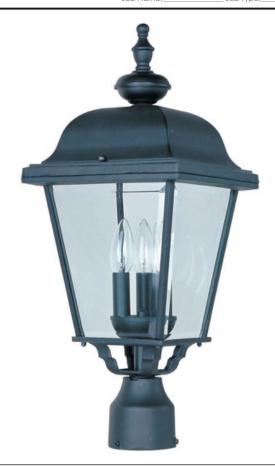

## **PRODUCT DESCRIPTION**

Maxim Lighting's commitment to both the residential lighting and the home building industries will assure you a product line focused on your basic lighting needs. With the Builder Cast collection you will find quality lighting that is well designed, well priced and readily available.

# **MEASUREMENTS**

: 9" L x 9" W x 24" H DIMENSION

HANGING WEIGHT : 5.23 lb

LAMPING

INPUT VOLTAGE : 120V

LUMENS : 2,016 Rated

BULB : 3 x 40W Incandescent E12 Candelabra , 120W Total

**BULB INCLUDED** : (Not Included)