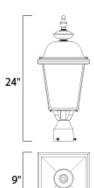

# **MEASUREMENTS**

: 9" L x 9" W x 24" H DIMENSION

HANGING WEIGHT : 5.23 lb

LAMPING

INPUT VOLTAGE : 120V

LUMENS : 2,016 Rated

BULB : 3 x 40W Incandescent E12 Candelabra , 120W Total

**BULB INCLUDED** : (Not Included)