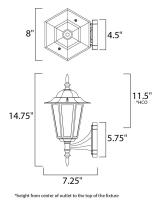

### **MEASUREMENTS**

: 8" W x 14.75" H x 7.25" Ext DIMENSION **BACK PLATE** : 4.5" W x 5.75" H x 11.5" HCO

HANGING WEIGHT : 2.02 lb