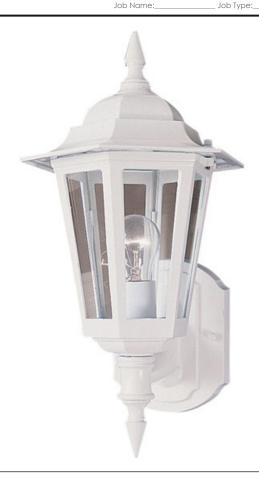

# **PRODUCT DESCRIPTION**

Maxim Lighting's commitment to both the residential lighting and the home building industries will assure you a product line focused on your basic lighting needs. With the Builder Cast collection you will find quality lighting that is well designed, well priced and readily available.

# LAMPING

INPUT VOLTAGE : 120V

: 1,150 Rated **LUMENS** 

**BULB** : 1 x 60W Incandescent E26 Medium , 60W Total

**BULB INCLUDED** : (Not Included)

DIMMABLE : Yes

# White

# **GLASS**

Clear CL

# MATERIAL

Die Cast Aluminum