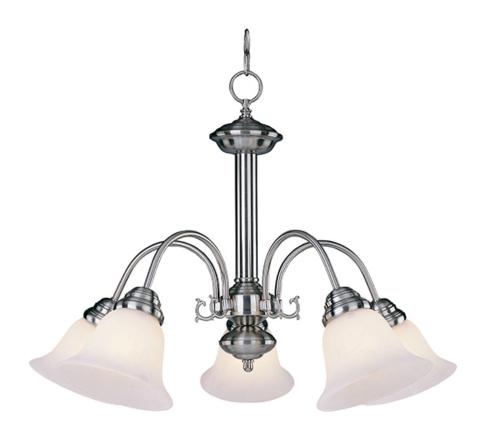

#### PRODUCT DESCRIPTION

Maxim Lighting's commitment to both the residential lighting and the home building industries will assure you a product line focused on your basic lighting needs. With the Malaga collection you will find quality lighting that is well designed, well priced and readily available.

#### **FINISHES OPTION**

Acorn

Country Stone

Oil Rubbed Bronze

Pewter

Polished Brass

Satin Nickel

#### **GLASS**

Marble MR

### MATERIAL

Steel + Glass