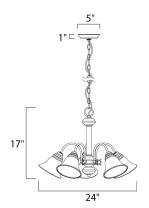

#### PRODUCT DESCRIPTION

Maxim Lighting's commitment to both the residential lighting and the home building industries will assure you a product line focused on your basic lighting needs. With the Malaga collection you will find quality lighting that is well designed, well priced and readily available.



## **MEASUREMENTS**

DIMENSION : 24" W x 17" H HANGING WEIGHT : 10.72 lb

#### **LAMPING**

INPUT VOLTAGE : 120V LUMENS : 5,750 Rated

BULB : 5 x 60W Incandescent E26 Medium, 300W Total

BULB INCLUDED : (Not Included)

DIMMABLE : Yes

#### **FINISHES OPTION**

Acorn

Country Stone

Oil Rubbed Bronze

Pewter

Polished Brass

Satin Nickel

#### **GLASS**

Marble MR

### MATERIAL

Steel + Glass

#### **RATINGS**

cETLus Dry Location







#### **ADDITIONAL**

RATED LIFE 2500 Hours OPERATING TEMPERATURE: -20°C (-4°F), 40°C (104°F)

Always consult a qualified electrician before installing any lighting product.



# **WESTERN DISTRIBUTION CENTER (HEADQUARTER)**253 NORTH VINELAND AVE I CITY OF INDUSTRY, CA 91746

**EASTERN DISTRIBUTION CENTER** 4200 SHIRLEY DR. I ATLANTA, GA 30336

**P**. 626.