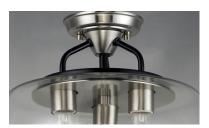

### MATERIAL

Steel + Glass

# LAMPING

LUMENS : 0 Rated

BULB : 3 x 60W Incandescent E26 Medium , 180W Total

BULB INCLUDED : (Not Included)

DIMMABLE : Yes