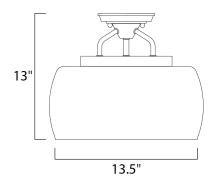

## **MEASUREMENTS**

DIMENSION : 13.5" L x 13.5" W x 13" H

HANGING WEIGHT : 2.54 lb