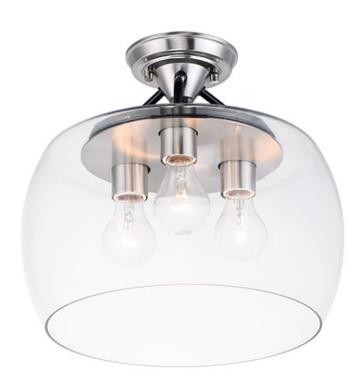

#### PRODUCT DESCRIPTION

Simple yet elegant frames are finished in two tone finishes to add upscale element to this economical collection. Frames are available in either Bronze with Antique Brass accents or Black with Satin Nickel accents. Both are supplied with Clear glass shades inspired by stemware for a tailored profile.

#### **FINISHES OPTION**

Black / Satin Nickel

Bronze / Antique Brass

## GLASS

Clear CL