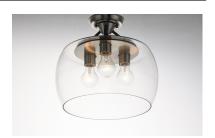

#### PRODUCT DESCRIPTION

Simple yet elegant frames are finished in two tone finishes to add upscale element to this economical collection. Frames are available in either Bronze with Antique Brass accents or Black with Satin Nickel accents. Both are supplied with Clear glass shades inspired by stemware for a tailored profile.

#### **FINISHES OPTION**

Black / Satin Nickel

Bronze / Antique Brass

## GLASS

Clear CL