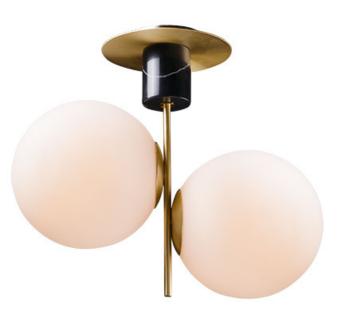

Inspired by both Mid Century Modern and Scandinavian Contemporary this collection spans a large breadth of today's interior design. Straight tubing finished in Satin Brass supports hand blown Satin White cased glass globes. Black accents of metal and Black marble add dramatic detail and upscale appeal.

Satin Brass / Black

GLASS Satin White SW

MATERIAL Steel + Marble + Opal Glass

RATINGS cETLus Dry Location

ADDITIONAL OPERATING TEMPERATURE: -20°C (-4°F), 40°C (104°F)

Always consult a qualified electrician before installing any lighting product.