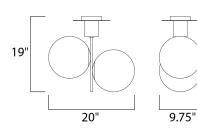

## MEASUREMENTS

DIMMABLE

DIMENSION CANOPY HANGING WEIGHT LAMPING INPUT VOLTAGE LUMENS BULB

: 20" L x 9.75" W x 19" H : 6.29" W x 1" H x 6.29" L : 8.8184 lb

:120V : 0 Rated : 2 x 60W Incandescent E26 Medium , 120W Total **BULB INCLUDED** : (Not Included) : Yes