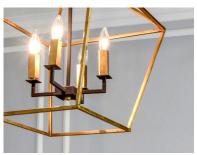

## PRODUCT DESCRIPTION

Open air frames finished in Black with Polished Nickel accents makes a simplistic yet dramatic statement for any interior design. Larger scale pieces fill up space without breaking the budget.

#### **FINISHES OPTION**

Gold Leaf / Textured Black

Textured Black / Polished Nickel