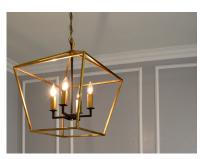

## PRODUCT DESCRIPTION

Open air frames finished in Black with Polished Nickel accents makes a simplistic yet dramatic statement for any interior design. Larger scale pieces fill up space without breaking the budget.

#### **FINISHES OPTION**

Gold Leaf / Textured Black

Textured Black / Polished Nickel