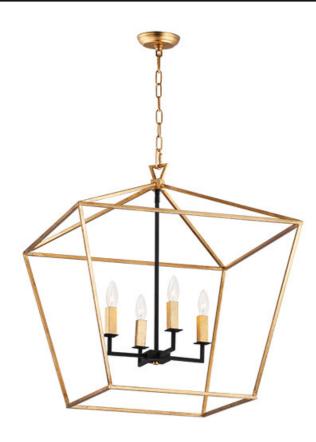

## PRODUCT DESCRIPTION

Open air frames finished in Black with Polished Nickel accents makes a simplistic yet dramatic statement for any interior design. Larger scale pieces fill up space without breaking the budget.

#### **FINISHES OPTION**

Gold Leaf / Textured Black

Textured Black / Polished Nickel

# MATERIAL

Steel