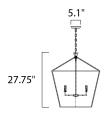

# **MEASUREMENTS**

DIMENSION : 24.5" L x 24.5" W x 27.75" H

MAX OAH : 65" OAH

CANOPY : 5" W x 1.25" H x 5" L

HANGING WEIGHT : 13.23 lb