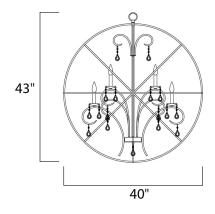

## **MEASUREMENTS** DIMENSION

HANGING WEIGHT

MAX OAH

CANOPY

: 40" L x 40" W x 43.5" H : 79.5" OAH : 5" W x 1" H x 5" L

: 22.05 lb

| LAMPING       |                                                        |
|---------------|--------------------------------------------------------|
| INPUT VOLTAGE | : 120V                                                 |
| LUMENS        | : 0 Rated                                              |
| BULB          | : 12 x 40W Incandescent E12 Candelabra , 480W<br>Total |
| BULB INCLUDED | : (Not Included)                                       |
| DIMMABLE      | : Yes                                                  |