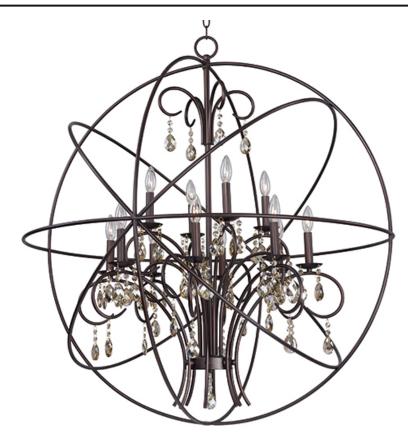

## **PRODUCT DESCRIPTION**

A spherical frame of metal surround a simple line chandelier draped in crystal for a transitional style that fits any interior design. Orbit is available in 2 sizes and 2 finishes, Oil Rubbed Bronze with Cognac crystal and a combo finish of Anthracite and Polished Nickel with Clear crystal.