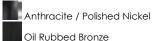

### PRODUCT DESCRIPTION

A spherical frame of metal surround a simple line chandelier draped in crystal for a transitional style that fits any interior design. Orbit is available in 2 sizes and 2 finishes, Oil Rubbed Bronze with Cognac crystal and a combo finish of Anthracite and Polished Nickel with Clear crystal.

### **FINISHES OPTION**