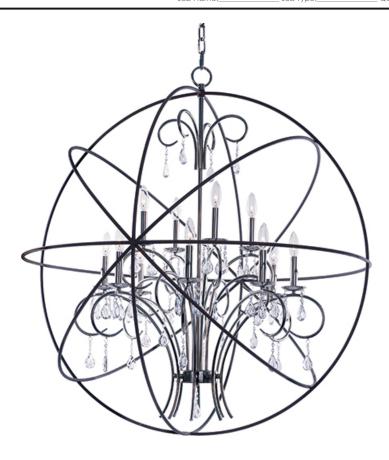

### PRODUCT DESCRIPTION

A spherical frame of metal surround a simple line chandelier draped in crystal for a transitional style that fits any interior design. Orbit is available in 2 sizes and 2 finishes, Oil Rubbed Bronze with Cognac crystal and a combo finish of Anthracite and Polished Nickel with Clear crystal.