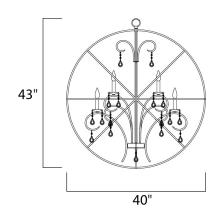

#### **MEASUREMENTS**

DIMENSION : 40" L x 40" W x 43.5" H

MAX OAH : 79.5" OAH CANOPY : 5" W x 1" H x 5" L

HANGING WEIGHT : 22.05 lb