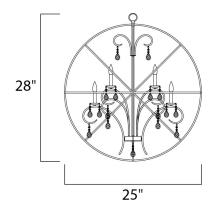

## MEASUREMENTS

DIMENSION : 25" L  $\times 25$ " W  $\times 28$ " H

MAX OAH : 64" OAH HANGING WEIGHT : 16.5 lb