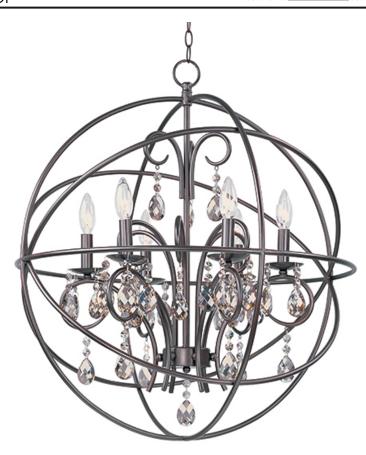

#### PRODUCT DESCRIPTION

A spherical frame of metal surround a simple line chandelier draped in crystal for a transitional style that fits any interior design. Orbit is available in 2 sizes and 2 finishes, Oil Rubbed Bronze with Cognac crystal and a combo finish of Anthracite and Polished Nickel with Clear crystal.

## MATERIAL

Steel + Crystal