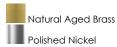

#### PRODUCT DESCRIPTION

Arched channels of metal finished in your choice of Natural Aged Brass or Polished Nickel, form this minimalistic approach to traditional lighting. Oatmeal fabric shades adorn the top of metal candle covers that give this collection a tailored look.

# **FINISHES OPTION**