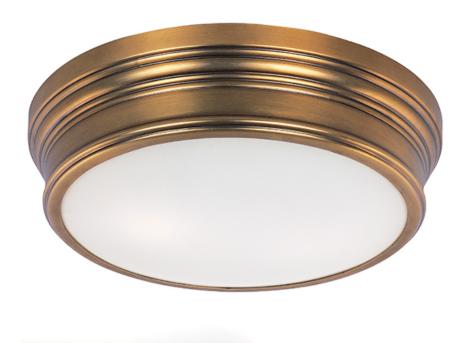

#### PRODUCT DESCRIPTION

Arched channels of metal finished in your choice of Natural Aged Brass or Polished Nickel, form this minimalistic approach to traditional lighting. Oatmeal fabric shades adorn the top of metal candle covers that give this collection a tailored look.

# **MEASUREMENTS**

DIMENSION : 13" L x 13" W x 4" H

HANGING WEIGHT : 6.6 lb

#### MATERIAL

Steel + Glass