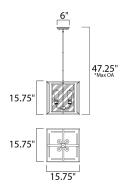

\*max overall height

## **MEASUREMENTS**

DIMENSION : 15.75" L x 15.75" W x 15.75" H

MAX OAH : 45.75" OAH CANOPY : 6" W x 1" H x 6" L

HANGING WEIGHT : 15.4 lb