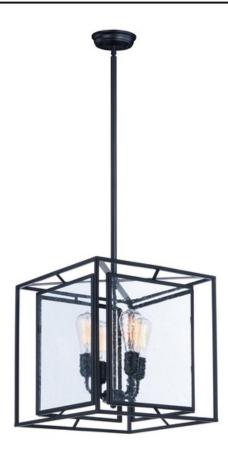

### PRODUCT DESCRIPTION

Geometric metal frames finished in Black support panes of clear Seedy glass, provides for a refined restoration look. Add vintage bulbs (not included) to complete the authentic feel of this design.

## **MEASUREMENTS**

DIMENSION : 15.75" L x 15.75" W x 15.75" H

MAX OAH : 45.75" OAH CANOPY : 6" W x 1" H x 6" L

HANGING WEIGHT : 15.4 lb

# LAMPING

INPUT VOLTAGE : 120V LUMENS : 0 Rated

BULB : 4 x 60W Incandescent E26 Medium , 240W Total

BULB INCLUDED : (Not Included)

DIMMABLE : Yes