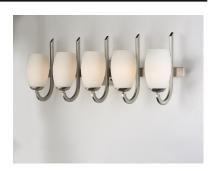

## PRODUCT DESCRIPTION

Heavy rectangular tubing support tall scale Satin White glass shades that creates an upscale forged look at a builder price. Available in your choice of Textured Black or Satin Nickel, this collection is complete enough to do the entire home.

## **GLASS**

Satin White SW

# MATERIAL

Steel + Glass