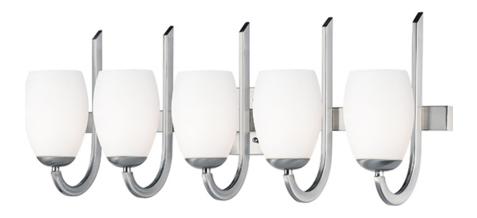

## PRODUCT DESCRIPTION

Heavy rectangular tubing support tall scale Satin White glass shades that creates an upscale forged look at a builder price. Available in your choice of Textured Black or Satin Nickel, this collection is complete enough to do the entire home.

#### **MEASUREMENTS**

**DIMENSION** : 31.5" W x 11.5" H x 9" Ext **BACK PLATE** : 6.25" W x 4.75" H x 6.85" HCO

HANGING WEIGHT : 8.18 lb

### **LAMPING**

INPUT VOLTAGE : 120V **LUMENS** : 0 Rated

**BULB** : 5 x 60W Incandescent E26 Medium , 300W Total

BULB INCLUDED : (Not Included)

DIMMABLE : Yes

## **GLASS**

Satin White SW

# MATERIAL

Steel + Glass