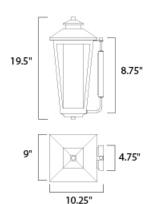

# **MEASUREMENTS**

DIMENSION : 9" W x 19.5" H x 10.25" Ext **BACK PLATE** : 4.75" W x 8.75" H x 11" HCO

: 7.9 lb HANGING WEIGHT