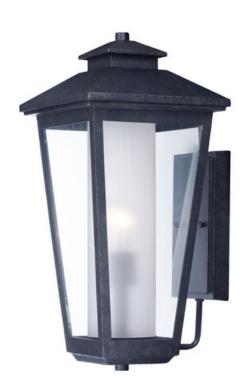

## **PRODUCT DESCRIPTION**

A slender profile traditional frame finished in Artesian Bronze with Clear glass outer pane with a Frost interior cylinder diffuser. Upscale styling at price that won't kill your budget.

#### **FINISHES OPTION**

Artesian Bronze

## **GLASS**

Clear and Frosted CLFT