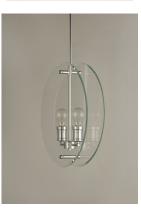

## PRODUCT DESCRIPTION

Round Clear beveled edge glass panels are suspended from frames of Polished Chrome for crisp and clean look. Simple, yet elegant, this collection delivers a quiet sophistication for everyday living.

## LAMPING

INPUT VOLTAGE : 120V

BULB : 2 x 100W Incandescent E26 Medium, 200W Total

BULB INCLUDED : (Not Included)

DIMMABLE : Y

### GLASS

Clear CL