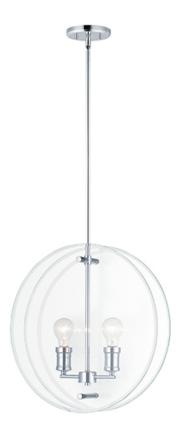

## PRODUCT DESCRIPTION

Round Clear beveled edge glass panels are suspended from frames of Polished Chrome for crisp and clean look. Simple, yet elegant, this collection delivers a quiet sophistication for everyday living.

# **MEASUREMENTS**

DIMENSION : 18" L x 4" W x 18" H

MAX OAH : 61.5" OAH

CANOPY : 5" W x 0.75" H x 5" L

HANGING WEIGHT : 10 lb

## LAMPING

INPUT VOLTAGE : 120V

BULB : 2 x 100W Incandescent E26 Medium, 200W Total

BULB INCLUDED : (Not Included)

DIMMABLE : Y

#### **FINISHES OPTION**

Polished Chrome

### GLASS

Clear CL

#### MATERIAL

Steel, Glass