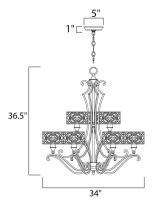

## **MEASUREMENTS**

DIMENSION

CANOPY

: 34" L x 34" W x 36.5" H : 5" W x 1" H x 5" L HANGING WEIGHT : 23.78 lb

| LAMPING       |                                                |
|---------------|------------------------------------------------|
| INPUT VOLTAGE | : 120V                                         |
| lumens        | : 6,048 Rated                                  |
| BULB          | : 9 x 60W Incandescent E26 Medium , 540W Total |
| BULB INCLUDED | : (Not Included)                               |
| DIMMABLE      | : Yes                                          |