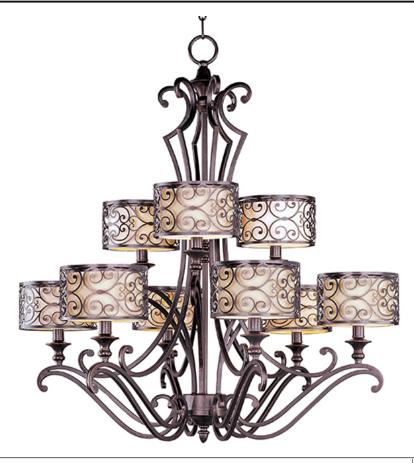

## **PRODUCT DESCRIPTION**

Mondrian, a Mediterranean inspired collection, features a forged-iron frame finished in Umber Bronze. The warm glow emitted through the delicate pattern of the metal silhouette gently radiates through the off-white fabric shades to create an interesting lighting effect.