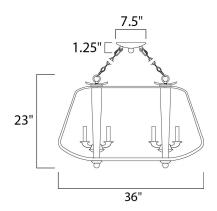

### **MEASUREMENTS**

DIMENSION : 19" L x 36" W x 23" H

MAX OAH : 63.13" OAH

CANOPY : 7.5" W x 1.38" H x 7.5" L

HANGING WEIGHT : 18.26 lb