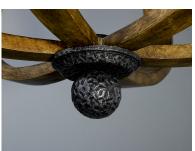

#### PRODUCT DESCRIPTION

Unique pendants formed of bent wood finished in Barnwood which is a weathered and distressed look. The internal clusters and details are constructed of cast iron in a hammered pattern and finished in a natural looking Iron Ore. A excellent blend of soft shape and rustic finish allows for this collection to fit into a number of interior designs.

#### MATERIAL

Wood, Steel + Aluminum Cast