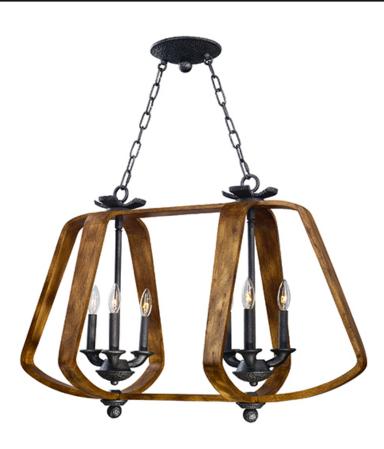

#### PRODUCT DESCRIPTION

Unique pendants formed of bent wood finished in Barnwood which is a weathered and distressed look. The internal clusters and details are constructed of cast iron in a hammered pattern and finished in a natural looking Iron Ore. A excellent blend of soft shape and rustic finish allows for this collection to fit into a number of interior designs.

#### **FINISHES OPTION**

Barn Wood / Iron Ore

#### MATERIAL

Wood, Steel + Aluminum Cast