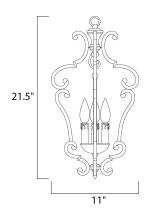

#### **MEASUREMENTS**

DIMENSION : 11" W x 21.5" H

HANGING WEIGHT : 4.72 lb

LAMPING

INPUT VOLTAGE : 120V

LUMENS : 2,016 Rated

**BULB** : 3 x 60W Incandescent E12 Candelabra , 180W Total

**BULB INCLUDED** : (Not Included)