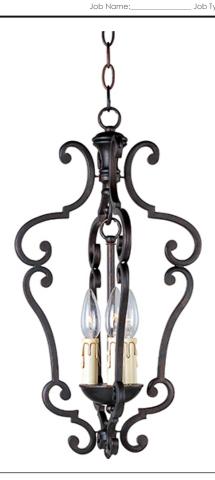

## **PRODUCT DESCRIPTION**

Simplicity meets elegance in this new collection of forged iron frames hand painted in our new Colonial Umber finish. The optional large scale crystals add a touch of class while the addition of the shades creates the perfect lighting effect. Some styles

#### **MEASUREMENTS**

DIMENSION : 11" W x 21.5" H

HANGING WEIGHT : 4.72 lb

LAMPING

INPUT VOLTAGE : 120V

LUMENS : 2,016 Rated

**BULB** : 3 x 60W Incandescent E12 Candelabra , 180W Total

**BULB INCLUDED** : (Not Included)