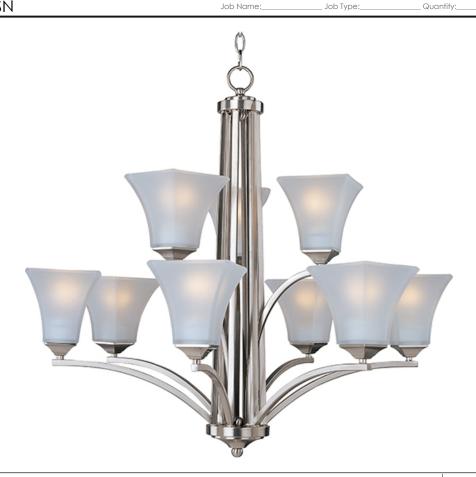

### PRODUCT DESCRIPTION

Straight lines and curves make this contemporary series a classic. Square metal tubing finished in your choice of Oil Rubbed Bronze or Satin Nickel support tapered square Frosted glass shades.

### LAMPING

INPUT VOLTAGE : 120V

LUMENS : 10,350 Rated

**BULB** : 9 x 60W Incandescent E26 Medium , 540W Total

BULB INCLUDED : (Not Included)

DIMMABLE : Yes