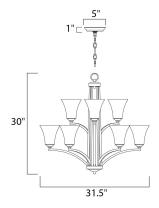

## **MEASUREMENTS**

DIMENSION : 31.5" L x 31.5" W x 30" H CANOPY : 5" W x 1" H x 5" L

: 22.66 lb HANGING WEIGHT