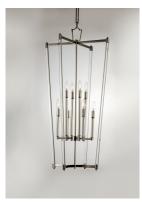

## **PRODUCT DESCRIPTION**

Unique and dramatic pendants are created using solid Clear glass rods that fit into castings finished in Polished Nickel. This design is a creative mix of modern and classic which has a broad universal appeal.

### MATERIAL

Steel+Glass