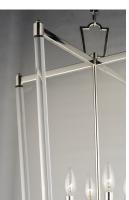

# **LAMPING**

INPUT VOLTAGE : 110-130V

: 8 x 30W Incandescent E12 Candelabra , 240W Total **BULB** 

**BULB INCLUDED** : (Not Included)

DIMMABLE : Yes

## **PRODUCT DESCRIPTION**

Unique and dramatic pendants are created using solid Clear glass rods that fit into castings finished in Polished Nickel. This design is a creative mix of modern and classic which has a broad universal appeal.