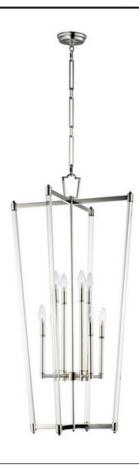

## **PRODUCT DESCRIPTION**

Unique and dramatic pendants are created using solid Clear glass rods that fit into castings finished in Polished Nickel. This design is a creative mix of modern and classic which has a broad universal appeal.

#### **FINISHES OPTION**

Polished Nickel

### **GLASS**

Clear CL

### MATERIAL

Steel+Glass