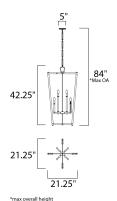

# **MEASUREMENTS**

: 21.25" L x 21.25" W x 42.25" H DIMENSION

MAX OAH : 84" OAH

CANOPY : 5" W x 1" H x 5" L

HANGING WEIGHT : 17.6 lb WIRE LENGTH : 120"