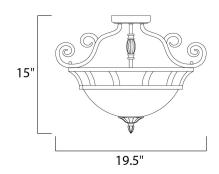

## MEASUREMENTS

DIMENSION : 19.5" L x 19.5" W x 15" H

HANGING WEIGHT : 7.76 lb