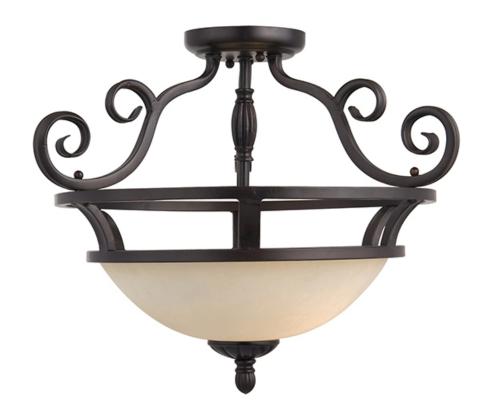

#### PRODUCT DESCRIPTION

This decorative classic in Oil Rubbed Bronze finish is both dramatic and subtle, with or without shades.