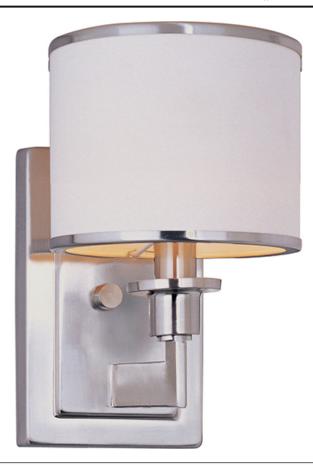

### PRODUCT DESCRIPTION

The Nexus collection is the true standard for contemporary lighting. The flat rectangular tube arm forms to a perfect angle and comes finished in choice of Satin Nickel or Oil Rubbed Bronze. The White fabric drum shade is trimmed with metal rings in matching finish for a clean, tailored look.