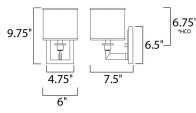

\*height from center of outlet to the top of the fixture

## **MEASUREMENTS**

DIMENSION : 6" W x 9.75" H x 7.5" Ext

MAX OAH : 4.75" W HANGING WEIGHT : 1.54 lb