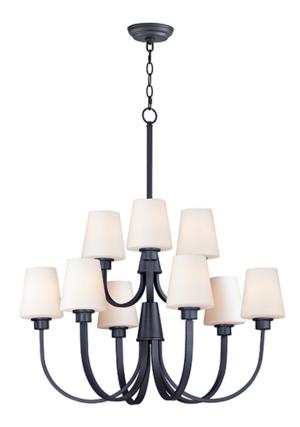

## **PRODUCT DESCRIPTION**

Graceful arcs of rectangular tubing transition to round cups that support tapered Satin White glass shades creating a crisp and clean transitional design. The frame is finished in your choice of Satin Nickel or Black which bridges modern and transitional design aesthetics.

MEASUREMENTS

DIMENSION MAX OAH CANOPY HANGING WEIGHT : 30" L x 30" W x 35" H : 110" OAH : 5" W x 1" H x 5" L : 14.63 lb

## LAMPING

 INPUT VOLTAGE
 : 120V

 BULB
 : 9 x 60W Incandescent E26 Medium , 540W Total

 BULB INCLUDED
 : (Not Included)

 DIMMABLE
 : Y

## **FINISHES OPTION**

Black Satin Nickel

**GLASS** Satin White SW

MATERIAL Steel, Glass

RATINGS CULus Dry Location

ADDITIONAL SLOPE: 90 OPERATING TEMPERATURE:

-20°C (-4°F), 40°C (104°F)

Always consult a qualified electrician before installing any lighting product.