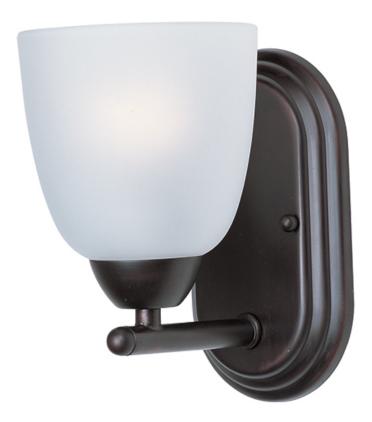

#### PRODUCT DESCRIPTION

This transitional design works in any style home. Intersecting, rectangular tubing finished in your choice of Satin Nickel or Oil Rubbed Bronze gently curves to support simple line Frost glass shades.

#### **GLASS**

Frosted FT

# MATERIAL

Steel + Glass