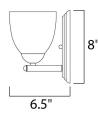

#### **MEASUREMENTS**

**DIMENSION** : 5" W x 8" H x 6.5" Ext BACK PLATE : 4.75" W x 8" H

HANGING WEIGHT : 2.2 lb