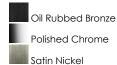

#### **FINISHES OPTION**

#### PRODUCT DESCRIPTION

This transitional design works in any style home. Intersecting, rectangular tubing finished in your choice of Satin Nickel or Oil Rubbed Bronze gently curves to support simple line Frost glass shades.