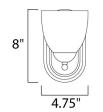

#### **MEASUREMENTS**

**DIMENSION** : 5" W x 8" H x 6.5" Ext BACK PLATE : 4.75" W x 8" H

HANGING WEIGHT : 2.2 lb