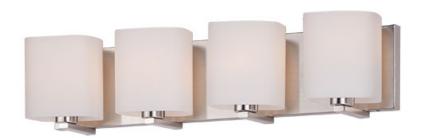

## PRODUCT DESCRIPTION

Satin White bands of cased glass wrap around each lamp creating a soft ribbon of light. Back plates finished in Polished Chrome or Satin Nickel complement the majority of bath fittings.