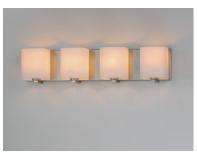

## PRODUCT DESCRIPTION

Satin White bands of cased glass wrap around each lamp creating a soft ribbon of light. Back plates finished in Polished Chrome or Satin Nickel complement the majority of bath fittings.