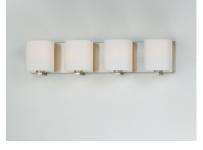

## PRODUCT DESCRIPTION

Satin White bands of cased glass wrap around each lamp creating a soft ribbon of light. Back plates finished in Polished Chrome or Satin Nickel complement the majority of bath fittings.