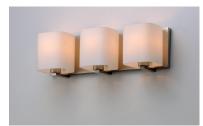

## PRODUCT DESCRIPTION

Satin White bands of cased glass wrap around each lamp creating a soft ribbon of light. Back plates finished in Polished Chrome or Satin Nickel complement the majority of bath fittings.

#### **FINISHES OPTION**

Polished Chrome

Satin Nickel

# **GLASS**

Satin White SW