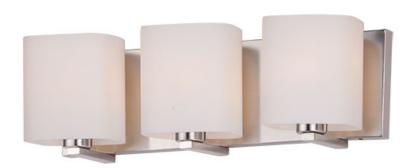

## PRODUCT DESCRIPTION

Satin White bands of cased glass wrap around each lamp creating a soft ribbon of light. Back plates finished in Polished Chrome or Satin Nickel complement the majority of bath fittings.

#### **FINISHES OPTION**

Polished Chrome

Satin Nickel

# **GLASS**

Satin White SW