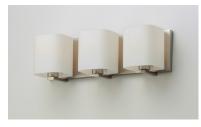

## PRODUCT DESCRIPTION

Satin White bands of cased glass wrap around each lamp creating a soft ribbon of light. Back plates finished in Polished Chrome or Satin Nickel complement the majority of bath fittings.

#### **FINISHES OPTION**

Polished Chrome

Satin Nickel

# **GLASS**

Satin White SW