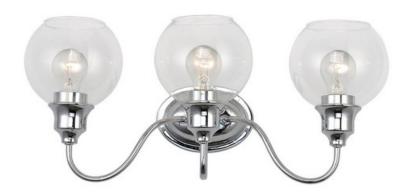

### PRODUCT DESCRIPTION

Curved arms support circular glass with an open bottom which can be installed facing up or down. Available in your choice of Polished Chrome with Clear glass or Satin Nickel with Satin White glass.

## **GLASS**

Clear CL

# MATERIAL

Steel+Glass