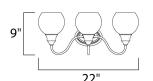

### **MEASUREMENTS**

DIMENSION : 22" W x 9" H x 8" Ext **BACK PLATE** : 6" W x 4.15" H x 5.25" HCO

HANGING WEIGHT : 2.82 lb