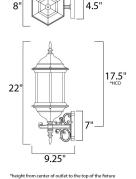

## MEASUREMENTS

BULB

DIMENSION BACK PLATE HANGING WEIGHT LAMPING

INPUT VOLTAGE : 120V LUMENS

: 8" W x 22" H x 9.25" Ext : 4.5" W x 7" H x 17.5" HCO : 4.49 lb

: 1,150 Rated : 1 x 60W Incandescent E26 Medium , 60W Total **BULB INCLUDED** : (Not Included) DIMMABLE :Yes