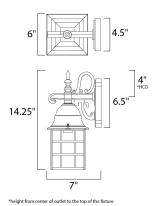

#### **MEASUREMENTS**

DIMENSION : 6" W x 14.25" H x 7" Ext : 4.5" W x 6.5" H x 4" HCO **BACK PLATE** 

HANGING WEIGHT : 2.68 lb