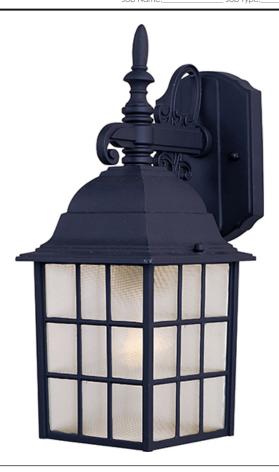

# **PRODUCT DESCRIPTION**

North Church is an early American style from Maxim Lighting International in Black, Pewter, or Rust Patina finish.

#### **FINISHES OPTION**

Black Pewter Rust Patina

Taupe

#### **GLASS**

Frosted FT