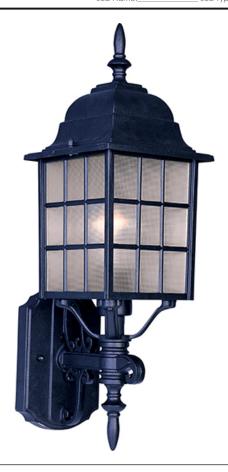

### **PRODUCT DESCRIPTION**

North Church is an early American style from Maxim Lighting International in Black, Pewter, or Rust Patina finish.

#### **FINISHES OPTION**

Black Pewter

Rust Patina

Taupe

### **GLASS**

Frosted FT

# MATERIAL

Die Cast Aluminum