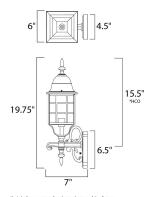

#### **MEASUREMENTS**

DIMENSION : 6" W x 19.75" H x 7" Ext : 4.5" W x 6.5" H x 15.5" HCO **BACK PLATE** 

HANGING WEIGHT : 2.9 lb