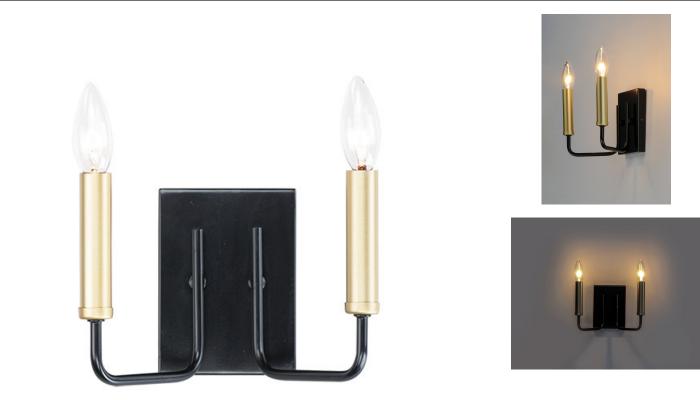

## **PRODUCT DESCRIPTION**

The straight-line minimalistic look is dressed up with a two tone Black and soft Gold finish, creating a metropolitan style at popular pricing.

## MEASUREMENTS

DIMENSION MAX OAH HANGING WEIGHT

# :120V

: 1.76 lb

LIGHTING\_DIRECTION : Up

: 9.25" L 6.5" H x 6" Ext : 4.5" W x 6.25" H

: Yes

: 2 x 60W Incandescent E12 Candelabra , 120W

Black / Gold MATERIAL Steel RATINGS cULus Damp Location