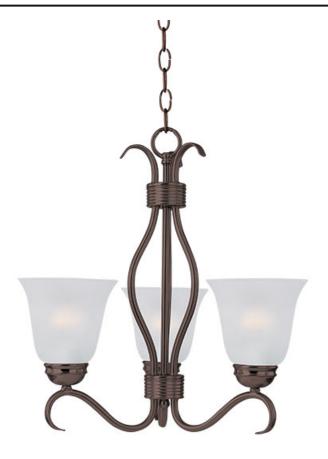

### **PRODUCT DESCRIPTION**

Contemporary collection with sweeping arms and clean lines. Offered in Ice glass and Satin Nickel finish or Wilshire glass and Oil Rubbed Bronze finish.

## LAMPING

INPUT VOLTAGE : 120V BULB **BULB INCLUDED** DIMMABLE

: 8.25 lb

: 3 x 60W Incandescent E26 Medium , 180W Total : (Not Included)

:Yes