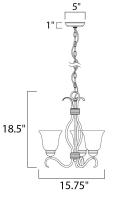

#### **MEASUREMENTS**

DIMENSION MAX OAH HANGING WEIGHT

: 15.75" L x 15.75" W x 18.5" H : 55.25" OAH