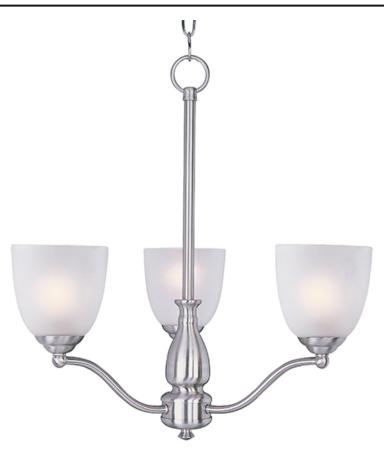

### **PRODUCT DESCRIPTION**

A transitional look that works in a broad range of interiors featuring metal frames finished in either Oiled Rubbed Bronze for the traditional home or Satin Nickel for a more contemporary look. Simple Frost glass shades compliment the overall design.

#### **LAMPING**

INPUT VOLTAGE : 120V : 0 Rated LUMENS

**BULB** : 3 x 60W Incandescent E26 Medium , 180W Total

BULB INCLUDED : (Not Included)

DIMMABLE : Yes

# **GLASS**

Frosted FT