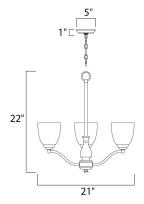

# **MEASUREMENTS**

DIMENSION : 21" L x 21" W x 22" H CANOPY : 4.75" W x 1" H x 4.75" L

HANGING WEIGHT : 5.51 lb