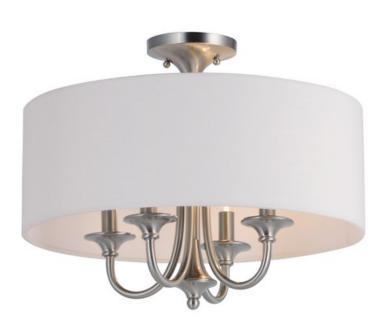

## **PRODUCT DESCRIPTION**

This current trend collection of drum shade lighting is available in your choice of Oatmeal with Oil Rubbed Bronze or White Linen with Satin Nickel frames. This collection works in wide variety of decor styles from traditional to contemporary and comes at a very attractive price.

## **FINISHES OPTION**

MATERIAL Steel + Fabric

RATINGS cETLus Dry Location