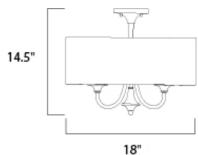

## MEASUREMENTS DIMENSION

: 18" L x 18" W x 14.5" H

LAMPING

LUMENS BULB BULB INCLUDED

HANGING WEIGHT : 5.9 lb

INPUT VOLTAGE : 120V : 0 Rated : 4 x 60W Incandescent E12 Candelabra , 240W Total : (Not Included) DIMMABLE : Yes