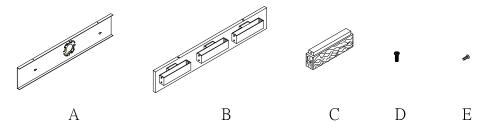

Locate all hardware & components before discarding packaging

Step.1: Remove backplate (A) from fixture (B) and install to electrical box. Mark where anchors meet the wall. Drill holes using 3/16" ± drill bit where marked. Install backplate (A) to outlet box and attach anchors to secure bracket at ends.

Step.2: Wire fixture to wires in outlet box. Copper wire is for Ground. Attach fixture (B) to the backplate (A) using screws (D) provided.

Step.3: Attach glass (C) to fixture (B) using screws (E).