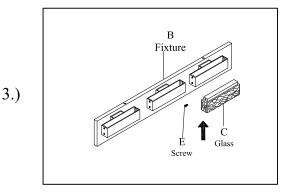

Step.2: Wire fixture to wires in outlet box. Copper wire is for Ground. Attach fixture (B) to the backplate (A) using screws (D) provided.

Step.3: Attach glass (C) to fixture (B) using screws (E).