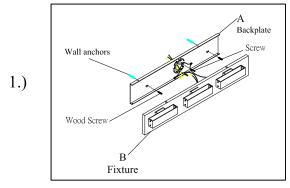

Locate all hardware & components before discarding packaging

Step.1: Remove backplate (A) from fixture (B) and install to electrical box. Mark where anchors meet the wall. Drill holes using 3/16" ± drill bit where marked. Install backplate (A) to outlet box and attach anchors to secure bracket at ends.

Step.2: Wire fixture to wires in outlet box. Copper wire is for Ground. Attach fixture (B) to the backplate (A) using screws (D) provided.

Step.3: Attach glass (C) to fixture (B) using screws (E).