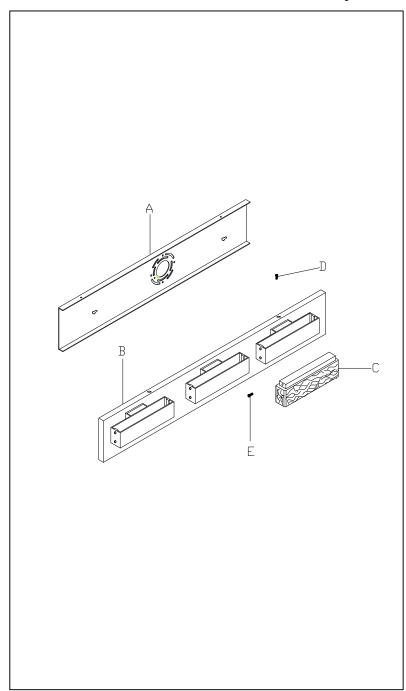

Locate all hardware & components before discarding packaging

Step.1: Remove backplate (A) from fixture (B) and install to electrical box. Mark where anchors meet the wall. Drill holes using 3/16" ± drill bit where marked. Install backplate (A) to outlet box and attach anchors to secure bracket at ends.

Step.2: Wire fixture to wires in outlet box. Copper wire is for Ground. Attach fixture (B) to the backplate (A) using screws (D) provided.

Step.3: Attach glass (C) to fixture (B) using screws (E).