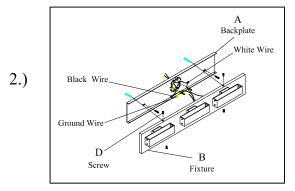

Locate all hardware & components before discarding packaging

Step.1: Remove backplate (A) from fixture (B) and install to electrical box. Mark where anchors meet the wall. Drill holes using 3/16" ± drill bit where marked. Install backplate (A) to outlet box and attach anchors to secure bracket at ends.

Step.2: Wire fixture to wires in outlet box. Copper wire is for Ground. Attach fixture (B) to the backplate (A) using screws (D) provided.

Step.3: Attach glass (C) to fixture (B) using screws (E).