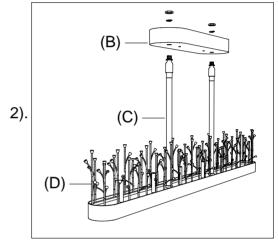

Step.2: Determine correct length of rod needed for hanging height. Screw the Rod (C) on the Body (D) and Canopy (B).

Step.3: Wire fixtures to red wires of the transformer, wire black and white wire of the transformer to wires in outlet box. Silver wire is for ground.