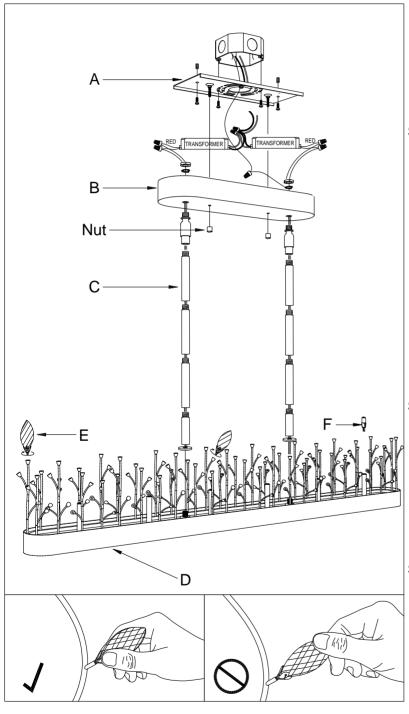

## Locate all hardware & components before discarding packaging

Cleaning & Care: Clean with soft cloth and a mild detergent. Do not use abrasive cleaner.

Step.1: Remove Mounting Strap (A) from fixture and install to electrical box.

Step.2: Determine correct length of rod needed for hanging height. Screw the Rod (C) on the Body (D) and Canopy (B).

Step.3: Wire fixtures to red wires of the transformer, wire black and white wire of the transformer to wires in outlet box. Silver wire is for ground.

Step.4: Install body (D) to Mounting Strap (A) and tighten nut on the canopy to secure. Install crystal (E) on the arm. Insert bulb (F) in the socket.