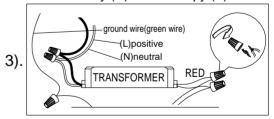

Step.2: Determine correct length of rod needed for hanging height. Screw the Rod (C) on the Body (D) and Canopy (B).

Step.3: Wire fixtures to red wires of the transformer, wire black and white wire of the transformer to wires in outlet box. Silver wire is for ground.