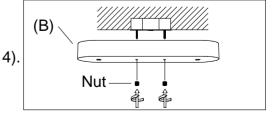

Step.4: Install body (D) to Mounting Strap (A) and tighten nut on the canopy to secure. Install crystal (E) on the arm. Insert bulb (F) in the socket.