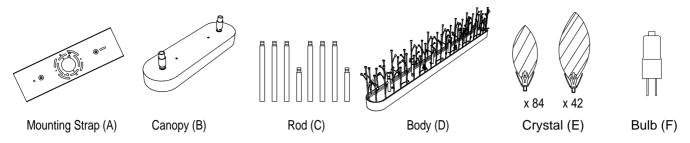

## Locate all hardware & components before discarding packaging

Cleaning & Care: Clean with soft cloth and a mild detergent. Do not use abrasive cleaner.

Step.1: Remove Mounting Strap (A) from fixture and install to electrical box.

Step.2: Determine correct length of rod needed for hanging height. Screw the Rod (C) on the Body (D) and Canopy (B).

Step.3: Wire fixtures to red wires of the transformer, wire black and white wire of the transformer to wires in outlet box. Silver wire is for ground.

Step.4: Install body (D) to Mounting Strap (A) and tighten nut on the canopy to secure. Install crystal (E) on the arm. Insert bulb (F) in the socket.