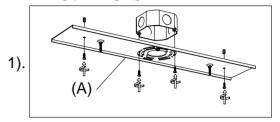

## Locate all hardware & components before discarding packaging

Cleaning & Care: Clean with soft cloth and a mild detergent. Do not use abrasive cleaner.

Step.1: Remove Mounting Strap (A) from fixture and install to electrical box.