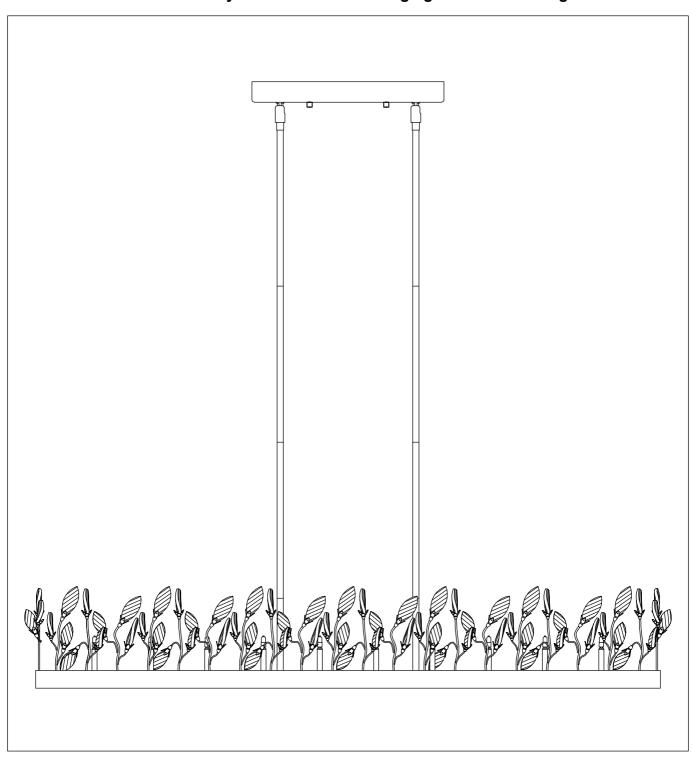

## PRODUCT NAME: CRYSTAL GARDEN 10LT LINEAR CHANDELIER

**ITEM NUMBER: 30446CGGL** 

Please consult your electrician for hanging fixture and wiring.

G4 10X20W (Bulb included)

Step.2: Determine correct length of rod needed for hanging height. Screw the Rod (C) on the Body (D) and Canopy (B).

Step.3: Wire fixtures to red wires of the transformer, wire black and white wire of the transformer to wires in outlet box. Silver wire is for ground.

Step.4: Install body (D) to Mounting Strap (A) and tighten nut on the canopy to secure. Install crystal (E) on the arm. Insert bulb (F) in the socket.