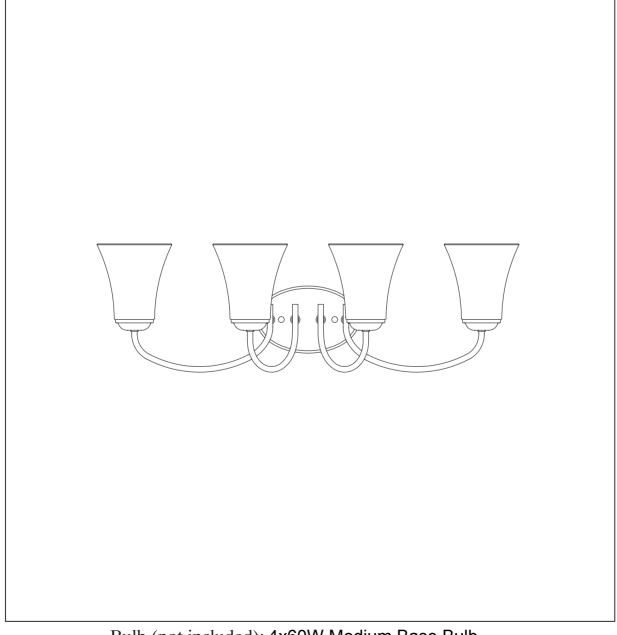

PRODUCT NAME: Logan 4-Light Bath Vanity ITEM NUMBER: 10054

Please consult your electrician for hanging fixture and wiring.

Bulb (not included): 4x60W Medium Base Bulb

IMPORTANT: Turn off the power at the main fuse or circuit breaker box before starting installation

Wrench

Locate all hardware & components before discarding packaging

1.)

Step1:Remove mounting bracket from fixture and install to electrical box.

Step2:Wire fixture to wires in outlet box. Copper wire is for Ground. Attach canopy to mounting bracket and tighten with ball nuts。

Step3:Attach glass using wrench provided

Cleaning & Care: Clean with soft cloth and a mild detergent.

Do not use abrasive cleaner.