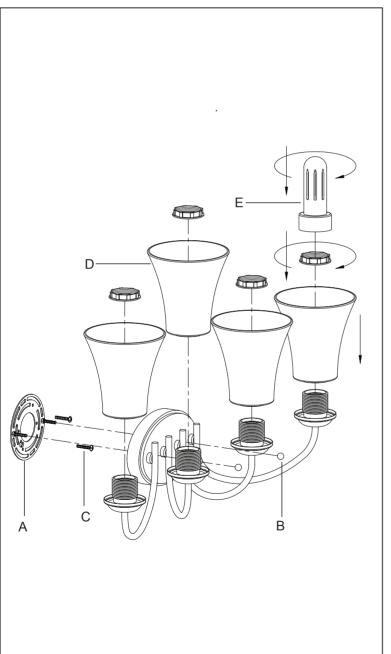

(B)

(C)

(D)

(E)

**Bracket** 

Ball Nuts(2Pcs)

Mounting Screws(2Pcs)

Glass Shade(4Pcs)

Wrench

Locate all hardware & components before discarding packaging

1.)

Step1:Remove mounting bracket from fixture and install to electrical box.

Step2:Wire fixture to wires in outlet box. Copper wire is for Ground. Attach canopy to mounting bracket and tighten with ball nuts。

Step3:Attach glass using wrench provided

Cleaning & Care: Clean with soft cloth and a mild detergent.

Do not use abrasive cleaner.