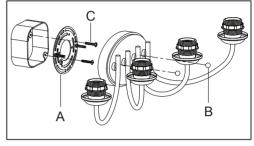

Wrench

Locate all hardware & components before discarding packaging

1.)

Step1:Remove mounting bracket from fixture and install to electrical box.

Step2:Wire fixture to wires in outlet box. Copper wire is for Ground. Attach canopy to mounting bracket and tighten with ball nuts。