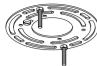

(B)

(C)

(D)

(E)

**Bracket** 

Ball Nuts(2Pcs)

Mounting Screws(2Pcs)

Glass Shade(4Pcs)

Wrench

Locate all hardware & components before discarding packaging

1.)

Step1:Remove mounting bracket from fixture and install to electrical box.

Step2:Wire fixture to wires in outlet box. Copper wire is for Ground. Attach canopy to mounting bracket and tighten with ball nuts。