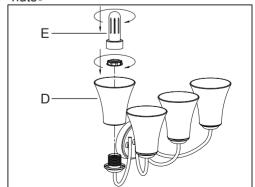

(B)

(C)

(D)

(E)

**Bracket** 

Ball Nuts(2Pcs)

Mounting Screws(2Pcs)

Glass Shade(4Pcs)

Step3:Attach glass using wrench provided

Cleaning & Care: Clean with soft cloth and a mild detergent.

Do not use abrasive cleaner.