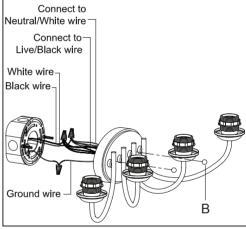

Wrench

Locate all hardware & components before discarding packaging

1.)

Step1:Remove mounting bracket from fixture and install to electrical box.

Step2:Wire fixture to wires in outlet box. Copper wire is for Ground. Attach canopy to mounting bracket and tighten with ball nuts。