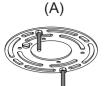

(B)

(C)

(D)

(E)

**Bracket** 

Ball Nuts(2Pcs)

Mounting Screws(2Pcs)

Glass Shade(4Pcs)

Wrench

Locate all hardware & components before discarding packaging

1.)

Step1:Remove mounting bracket from fixture and install to electrical box.

Step2:Wire fixture to wires in outlet box. Copper wire is for Ground. Attach canopy to mounting bracket and tighten with ball nuts。