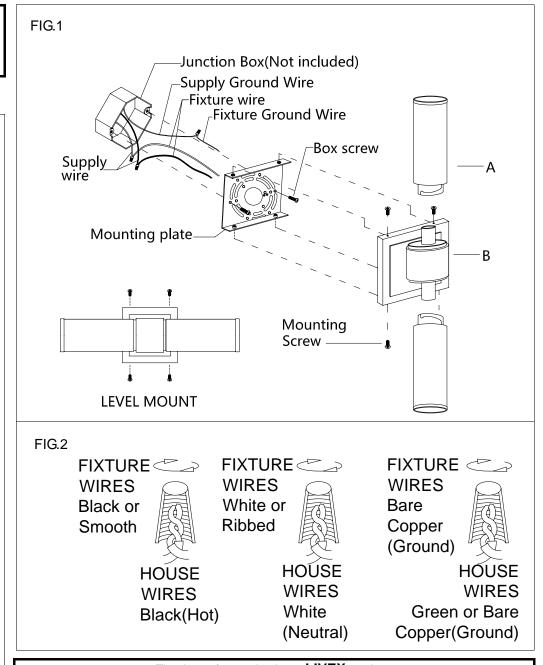

## **ASSEMBLING THE FIXTURE (Fig.1)**

- 1. Shut off the power at the circuit breaker box. Remove old fixture and all hardware from Junction Box. Carefully unpack your new fixture and lay out all the parts on a clear area. Take care not to lose any small parts necessary for installation.
- 2. Attach the mounting plate to the junction box using two junction box screws as shown. The side of the mounting plate marked "GND" must face out. **The junction box is not included.**
- 3. Guide fixture wires through hole in center of mounting plate.
- 4. Follow wiring instructions carefully (see fig.2)
- 5. Place the lamp body (B) onto the mounting plate, aligning the backplane holes with screw hole of the mounting plate in side, then lock it securely with mounting screws.
- 6. Install the light bulbs(not included) in accordance with the fixture's specifications. DO NOT EXCEED THE MAXIMUM WATTAGE RATING!
- 7. Raise the glass shades(A) insert the lamp holder and turn it until tighten.

## **CONNECTING THE WIRES (Fig.2)**

- 1. Connect the electrical wires as follows. Connect the Black wire from the fixture to the black house (hot) Wire. Connect the white wire from the fixture to the white (neutral) house wire. Make sure all wire nuts are secured. You may wrap the connections with electrical tape. If your outlet box has a ground wires (green or bare copper) connect fixture's ground wire to it. Otherwise attach the bare copper fixture wire to the green ground screw on the mounting plate.
- 2. Tuck the wire connections neatly into the wall junction box.