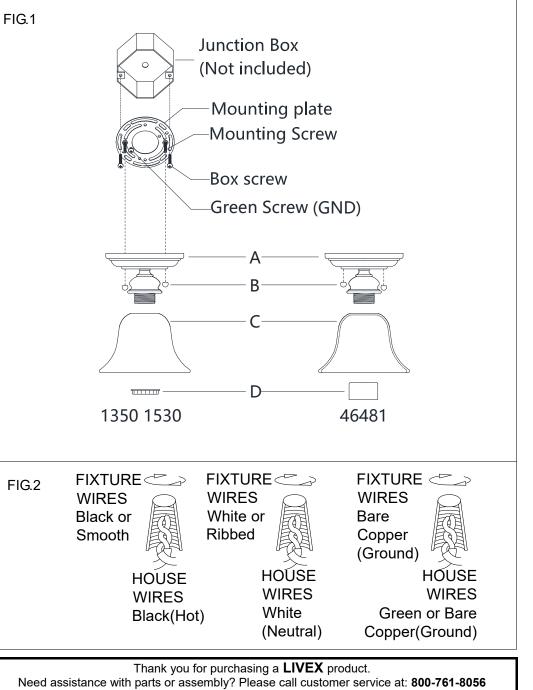

## ASSEMBLING THE FIXTURE (Fig.1)

- 1. Shut off the power at the circuit breaker box. Remove old fixture and all hardware from Junction Box.
- 2. Carefully unpack your new fixture and lay out all the parts on a clear area. Take care not to lose any small parts necessary for installation.
- 3. Thread the two mounting screws into the pre-drilled holes in the Mounting plate spaced the same distance apart as the holes in the canopy (A).
- 4. Attach the Mounting plate to the Junction Box with the two Junction Box Screws as shown. The side of the Mounting plate marked "GND" must face out. The junction box is not included.
- 5. While holding the canopy (A) assembly towards the ceiling, connect the electrical wires as Shown in Fig.2, making sure that all wire nuts are secured. You may have to wrap the connections with electrical tape. If your outlet has a ground wire (green or bare copper), connect the fixture ground wire to it. Otherwise connect fixture's ground wire directly to the Mounting strap with the green screw provided. After wires are connected, tuck them carefully inside the Junction Box.
- 6. Attach the canopy (A) to the junction box, aligning screws on mounting plate with mounting holes in canopy and lock it securely with the ball nut (B).
- Attach the glass shade(C) to bottom of the lamp holder, then lock it securely with check ring(D).
- 8. Install the light bulb(Not included) in accordance with the fixture's specifications. NOTE: DO NOT EXCEED THE SPECIFIED WATTAGE!