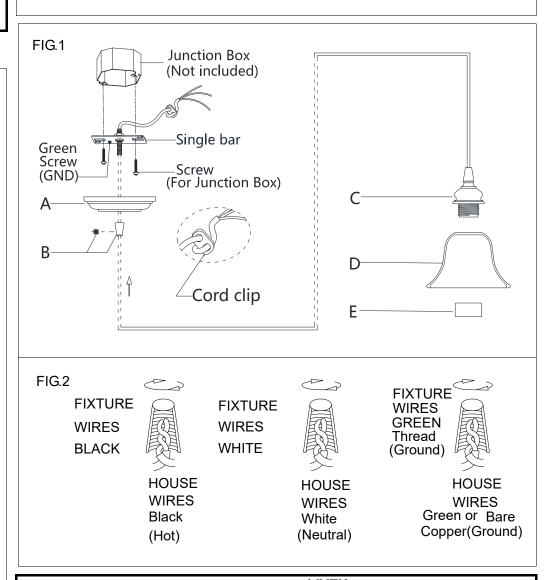

## **ASSEMBLING THE FIXTURE (Fig.1)**

- 1. Shut off the power at the circuit breaker box. Remove old fixture and all hardware from Junction Box.
- 2. Carefully unpack your new fixture and lay out all the parts on a clear area. Be care not to lose any small parts necessary for installation.
- 3. While holding the lamp body(C) towards the ceiling, attach the single bar to the Junction Box with the two junction box screws as shown. The side of the single bar marked "GND" must face out. The junction box is not included.
- 4. By measuring, determine correct cord length needed for proper hanging height. **NOTE: slide cord clip to the proper position, then you may cut extra cord.**
- 5. Connect the electrical wires as Shown in Fig.2, making sure that all wire nuts are secured. You may have to wrap the connections with electrical tape. If your outlet has a ground wire (green or bare copper), connect the fixture ground wire to it. Otherwise connect fixture's ground wire directly to the Mounting plate with the green screw provided. After wires are connected, tuck them carefully inside the Junction Box.
- 6. Install the canopy(A) onto the junction box, the pipe thread protrude from the hole in the canopy and rotation the coupling(B) until tighten it, then lock it securely with the plastic screw. Attach the shade(D) onto the lamp holder, lock it securely with the check ring(E).
- 7. Install the light bulb(Not included) in accordance with the fixture's specifications. NOTE: DO NOT EXCEED THE SPECIFIED WATTAGE!