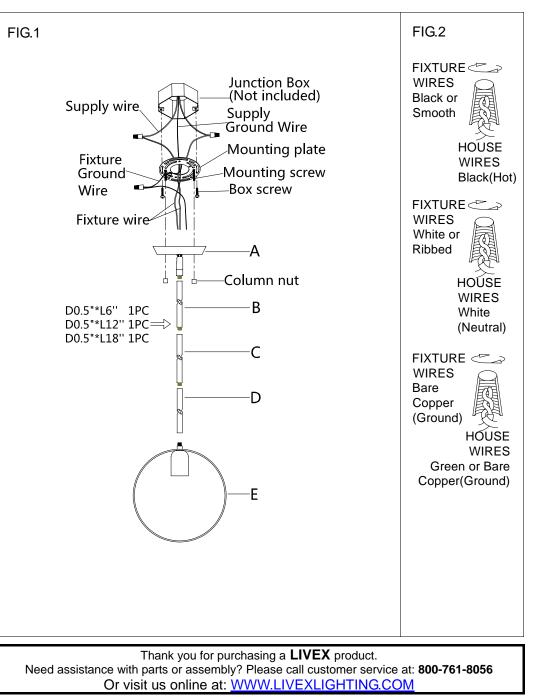

## ASSEMBLING THE FIXTURE (Fig.1)

- 1. Shut off the power at the circuit breaker box. Remove old fixture and all hardware from Junction Box.
- 2. Carefully unpack your new fixture and lay out all the parts on a clear area. Take care not to lose any small parts necessary for installation.
- 3. Determine the desired hanging height. Slide the electrical wires through the tubes(D)/(C)/(B) and canopy(A).
- Raise the tube(D)/(C)/(B) and canopy(A) to the pipe thread in order, then by turning it clockwise until tight.
- 5. Thread the two mounting screws into the pre-drilled holes in the Mounting plate spaced the same distance apart as the holes in the canopy (A). Attach the Mounting plate to the Junction Box with the two Junction Box screws as shown. The side of the mounting plate marked "GND" must face to out.
- 6. While holding the fixture lamp towards the ceiling, connect the electrical wires as Shown in Fig.2, making sure that all wire nuts are secured. You may have to wrap the connections with electrical tape. If your outlet has a ground wire (green or bare copper), connect the fixture ground wire to it. Otherwise connect fixture's ground wire directly to the Mounting plate with the green screw provided. After wires are connected, tuck them carefully inside the Junction Box.
- 7. Raise the canopy (A) on to the Junction box, aligning screws on mounting plate with mounting holes in canopy and lock it securely with the column nuts.
- 8. Install the light bulb(Not included) in accordance with the fixture specifications. **NOTE: DO NOT EXCEED THE SPECIFIED WATTAGE!**