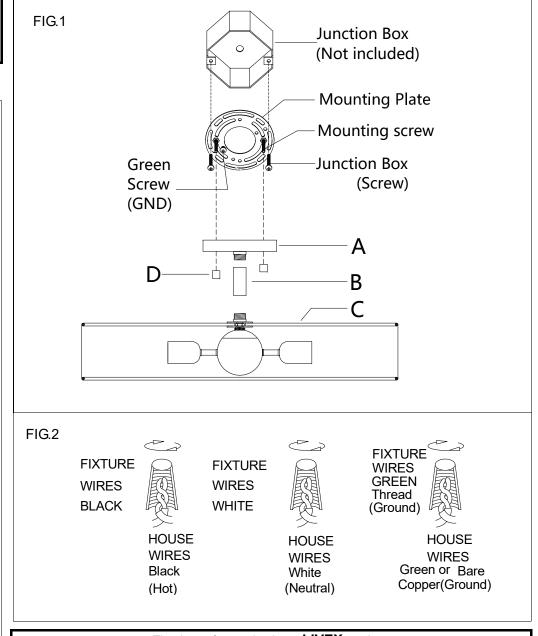

## **MOUNTING THE FIXTURE (Fig.1)**

- 1. Shut off the power at the circuit breaker box. Remove old fixture and all hardware from Junction Box.
- 2. Carefully unpack your new fixture and lay out all the parts on a clear area. Take care not to lose any small parts necessary for installation.
- 3. Thread the two mounting screws about 1/4" into the pre-drilled holes in the mounting plate spaced the same distance apart as the holes in the canopy(A).
- 4. Attach the mounting plate to the Junction Box with the two Junction Box Screws as shown. The side of the mounting plate marked "GND" must face out. The junction box is not included.
- 5. Slide the electrical wires through the tube(B) and canopy(A), then by turning it clockwise until tight.
- 6. While holding the lamp body towards the ceiling, connect the electrical wires as Shown in Fig.2, making sure that all wire nuts are secured. You may have to wrap the connections with electrical tape. If your outlet has a ground wire (green or bare copper), connect the fixture ground wire to it. Otherwise connect fixture's ground wire directly to the Mounting strap with the green screw provided. After wires are connected, tuck them carefully inside the Junction Box.
- 7. Raise the canopy on to the Junction box, aligning screws on mounting plate with mounting holes in canopy and lock it securely with the column nuts(D).
- 8. Install the light bulbs(not included) in accordance with the fixture's specifications. NOTE: DO NOT EXCEED THE SPECIFIED WATTAGE!